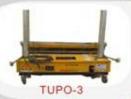

A Professional Rendering Machine Manufacturer The Original Inventor of Rendering Machine

Tel:+86-757-86700812/86700821 Fax:+86-757-86790492 Http://www.tupomachinery.com

| Specification and Price of Automatic Rendering Machine (FOB Guangzhou) |                                                                                                                                                                                                                                                                                                                                                                                                                                                                                                                                                                                                                                                                                                                                                                                                                                                                                                                                                                                                                                                                                                                                                                                                                                                                                                                                                                                                                                                                                                                                                                                                                                                                                                                                                                                                                                                                                                                                                                                                                                                                                                                                |                     |                                                                                                                                                                                                                                        |                                                                                                                                                                                                                              |                                              |
|------------------------------------------------------------------------|--------------------------------------------------------------------------------------------------------------------------------------------------------------------------------------------------------------------------------------------------------------------------------------------------------------------------------------------------------------------------------------------------------------------------------------------------------------------------------------------------------------------------------------------------------------------------------------------------------------------------------------------------------------------------------------------------------------------------------------------------------------------------------------------------------------------------------------------------------------------------------------------------------------------------------------------------------------------------------------------------------------------------------------------------------------------------------------------------------------------------------------------------------------------------------------------------------------------------------------------------------------------------------------------------------------------------------------------------------------------------------------------------------------------------------------------------------------------------------------------------------------------------------------------------------------------------------------------------------------------------------------------------------------------------------------------------------------------------------------------------------------------------------------------------------------------------------------------------------------------------------------------------------------------------------------------------------------------------------------------------------------------------------------------------------------------------------------------------------------------------------|---------------------|----------------------------------------------------------------------------------------------------------------------------------------------------------------------------------------------------------------------------------------|------------------------------------------------------------------------------------------------------------------------------------------------------------------------------------------------------------------------------|----------------------------------------------|
| No                                                                     | Picture                                                                                                                                                                                                                                                                                                                                                                                                                                                                                                                                                                                                                                                                                                                                                                                                                                                                                                                                                                                                                                                                                                                                                                                                                                                                                                                                                                                                                                                                                                                                                                                                                                                                                                                                                                                                                                                                                                                                                                                                                                                                                                                        | Туре                | Parameter                                                                                                                                                                                                                              | Feature                                                                                                                                                                                                                      | Unit Price                                   |
| 1                                                                      |                                                                                                                                                                                                                                                                                                                                                                                                                                                                                                                                                                                                                                                                                                                                                                                                                                                                                                                                                                                                                                                                                                                                                                                                                                                                                                                                                                                                                                                                                                                                                                                                                                                                                                                                                                                                                                                                                                                                                                                                                                                                                                                                | Tupo<br>-2          | Rendering Thickness:5-30mm Rendering Speed:Apr.45m²/hour Rendering Height: Standard up to 3.5m, Special up to 5m Dimension:1350*800*500mm Weight:180kg Electricity Phase: Three Phase Voltage:380v Power:1.5kw                         | Feeding mortar by manual control                                                                                                                                                                                             | E-Mail:<br>sales1@tupo-<br>machinery.co<br>m |
| 2                                                                      |                                                                                                                                                                                                                                                                                                                                                                                                                                                                                                                                                                                                                                                                                                                                                                                                                                                                                                                                                                                                                                                                                                                                                                                                                                                                                                                                                                                                                                                                                                                                                                                                                                                                                                                                                                                                                                                                                                                                                                                                                                                                                                                                | Tupo<br>-4          | Rendering Thickness:5-30mm Rendering Speed: Apr.45m²/hour Rendering Height: Standard up to 3.5m, Special up to 4m Dimension:800*650*550mm Weight:130kg Electricity Phase: Three Phase / Single Phase Voltage:380v/220v Power:0.75kw    | Shift machine conveniently when pass door or concrete beams of ceiling, no need to disassemble directional pipes.                                                                                                            | E-Mail:<br>sales1@tupo-<br>machinery.co<br>m |
| 3                                                                      | **************************************                                                                                                                                                                                                                                                                                                                                                                                                                                                                                                                                                                                                                                                                                                                                                                                                                                                                                                                                                                                                                                                                                                                                                                                                                                                                                                                                                                                                                                                                                                                                                                                                                                                                                                                                                                                                                                                                                                                                                                                                                                                                                         | Tupo<br>-5-10<br>00 | Rendering Thickness:5-30mm Rendering Speed: Apr.50m²/hour Rendering Height: Standard up to 3.5m, Special up to 4m Dimension: 1000*650*550mm Weight:140kg Electricity Phase: Three Phase / Single Phase Voltage: 380v/220v Power:0.75kw | New Alluminium Alloy main unit and stainless steel directional pipes. Original gear rack driving system enable output of main power is more peaceful and stable. Less failure rate.                                          | E-Mail:<br>sales1@tupo-<br>machinery.co<br>m |
| 4                                                                      | E-CLOSE AND ADDRESS OF THE PARTY OF THE PART | Tupo<br>-5-12<br>00 | Rendering Thickness:5-30mm Rendering Speed: Apr.55m²/hour Rendering Height: Standard up to 3.5m, Special up to 4m Dimension:1200*650*550mm Weight:150kg Electricity Phase: Three Phase / Single Phase Voltage: 380v/220v Power:0.75kw  | Higher productivity, Bigger working area. New Alluminium Alloy main unit and stainless steel directional pipes. Original gear rack driving system enable output of main power is more peaceful and stable.Less failure rate. | E-Mail:<br>sales1@tupo-<br>machinery.co<br>m |